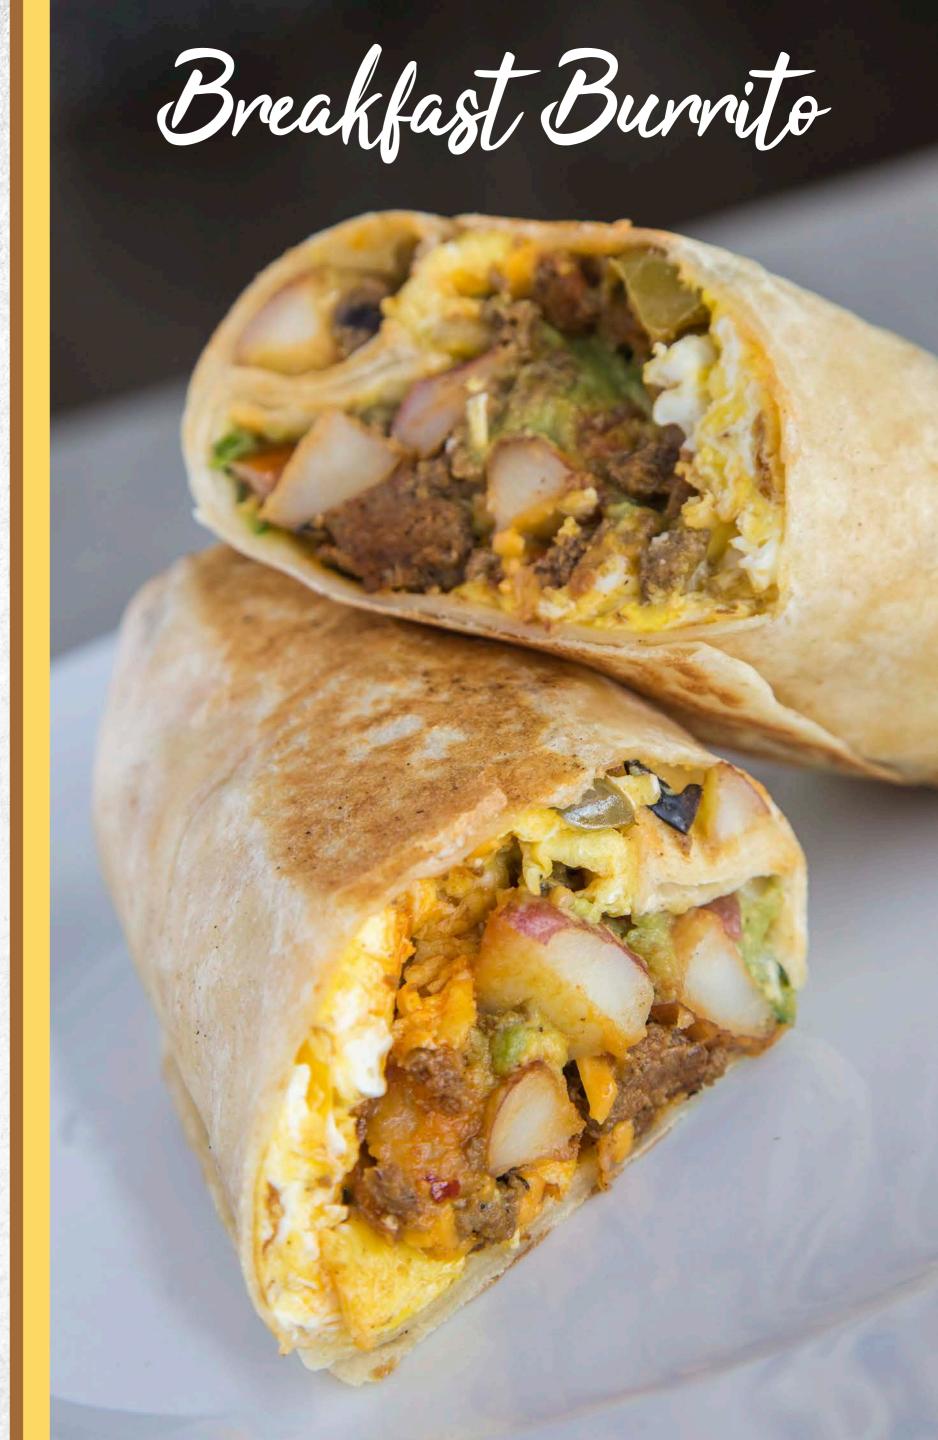

## DD Served 7am-10am

BREAKFAST BURRITO 11.49 | 1558 cal egg, guacamole, black beans, bell pepper, onion, cheese, chorizo, ranchero, pico cilantro-avocado crema