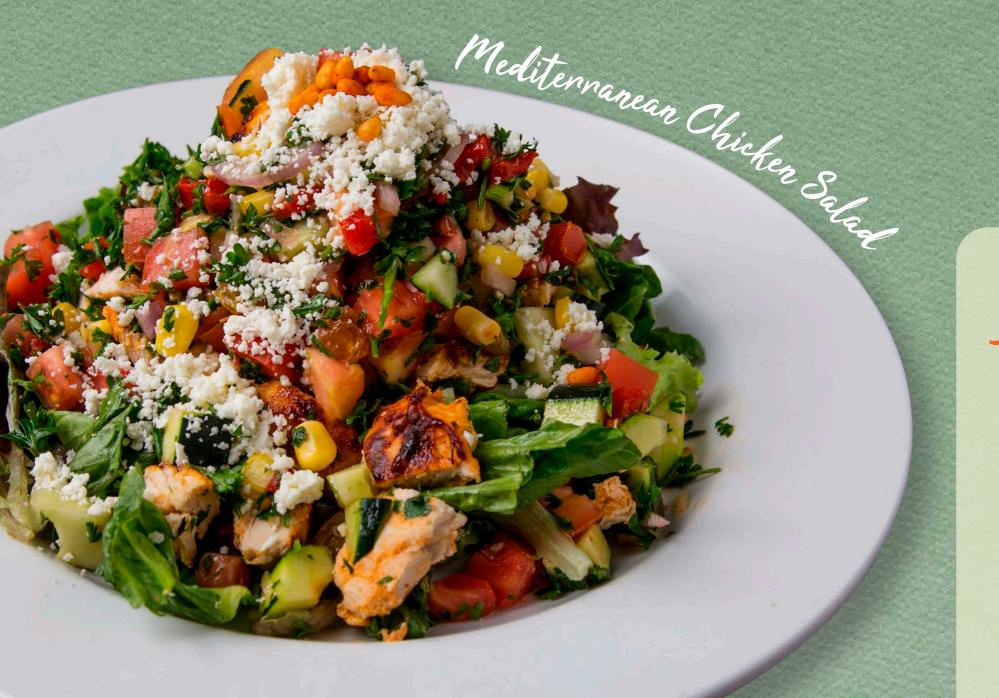

#### MEDITERRANEAN CHICKEN 16.79 | 820 cal

cucumber, taboule, mixed greens, corn, tomato, red onion, feta, golden raisins, pine nuts, cilantro, lemon vinaigrette

GREEK 14.99 | 620 cal mixed greens, tomato, cucumber, red onion, feta, Kalamata olives, lemon vinaigrette