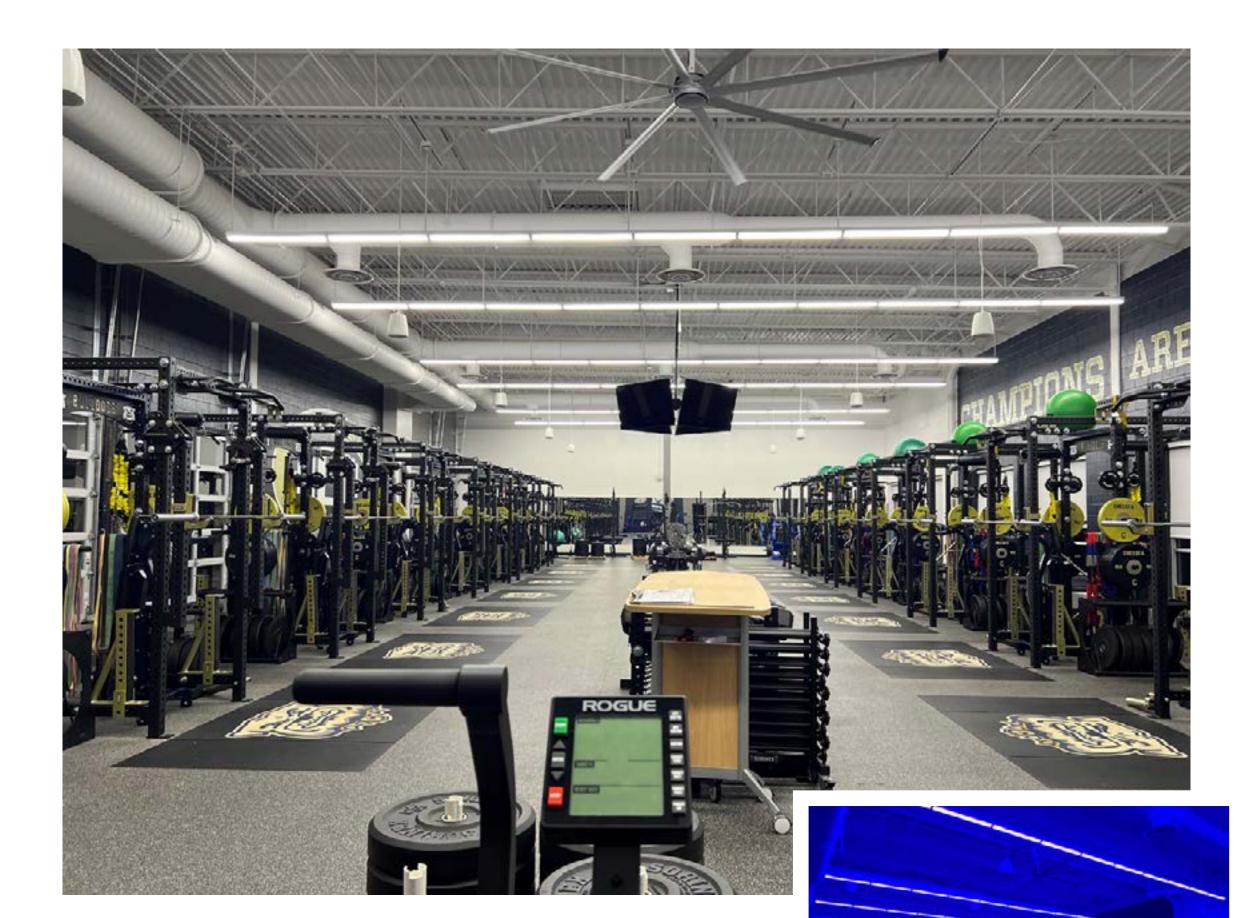

#### From UMass to Utah, Find Out How Indigo-Clean® is Keeping Student Athletes Safe

All over the country, from NCAA athletics to your hometown high schools, Indigo-Clean visible light disinfection is the safe way to continuously disinfect weight rooms, locker rooms, physical therapy rooms and more. Safer than UV, it kills staph such as MRSA<sup>1</sup>, as well as other pathogens, including Influenza-A and SARS-CoV-2<sup>2</sup>.

Scan this code to read about Indigo-Clean in Chelsea High School, Chelsea, MI