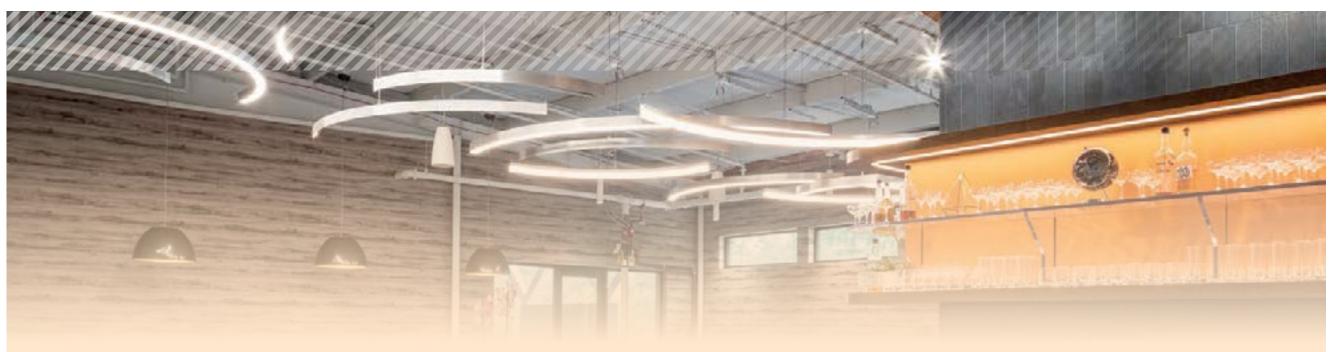

solutions to transform their spaces into unique and dynamic environments.

We manufactured the lighting installed in the Distillery of Modern Art (DoMA), specifically the Crescent MoonRing (illuminated arcs above the bar area) and the Five Bow (geometric linear shapes in the hallway and event space area).

The DoMA installation exemplifies the innovative product design and versatile manufacturing ability we take great pride in at ALW. We are proud to be chosen as the primary lighting manufacturer for this unique project, helping bring the Vickers Design team's vision to light.

DoMA is an incredibly dynamic space that requires intentional lighting. This project features our Crescent

MoonRing pendants which effortlessly complement the architecture and reflect the modernist abstract art motif while providing functional, performance illumination. Our geometrically configured Five Bow pendants provide a subtle wayfinding element and a pop of copper colour, creating a bold and artistic statement in both the hallway and the open event space. We applaud the design team at Vickers Design Group for their innovative design, especially their use of lighting as a luminous art installation within each room of this distinctive art gallery/distillery.