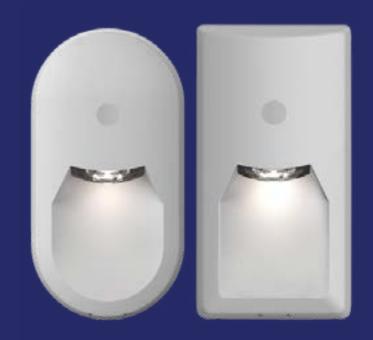

#### Giving patients autonomy over their experience

Hitsville Task Light by Kirlin provides a targeted layer of light that creates comfort and supports the well being of patients in behavioral health spaces and beyond.

Visit www.kirlinlighting.com for more.