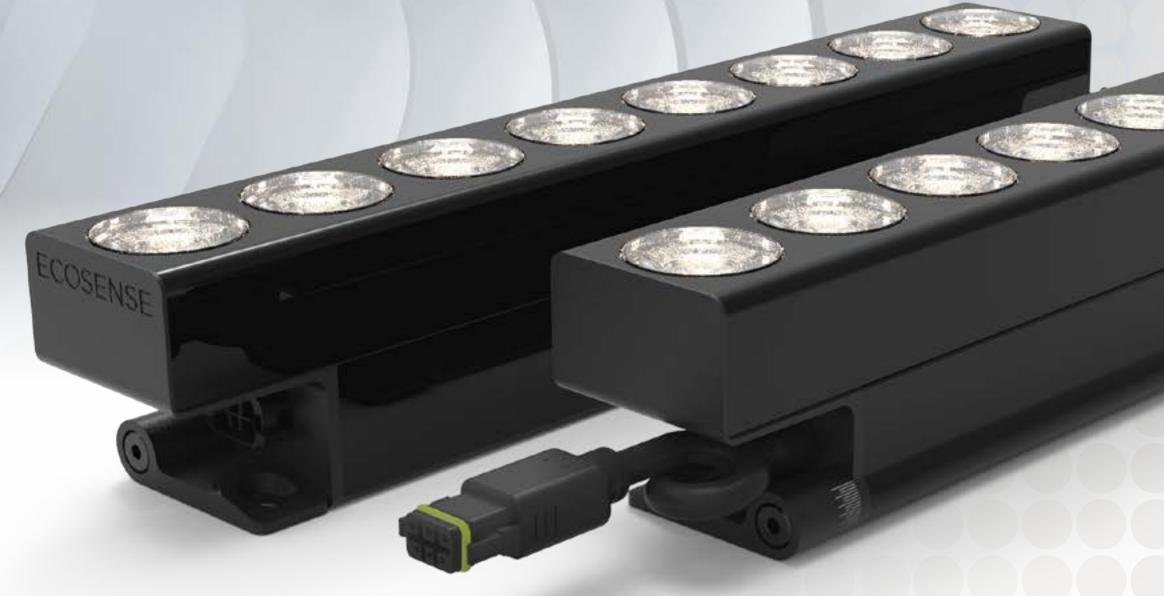

#### The Best Just Got Better

TROV 2 is the latest addition to the world's most adaptable linear LED lighting system

TROV 2 includes **KAST**, a groundbreaking Auto Sensing
Technology **Powered by Korrus™**. With KAST, specifiers are
no longer limited to one protocol. KAST autonomously detects
and controls the four major commercial dimming protocols.

- ELV (Reverse phase) DALI
- O-10V (Single & Dual) DMX/RDM

REPRESENTED BY

GASSER BUSH ASSOCIATES