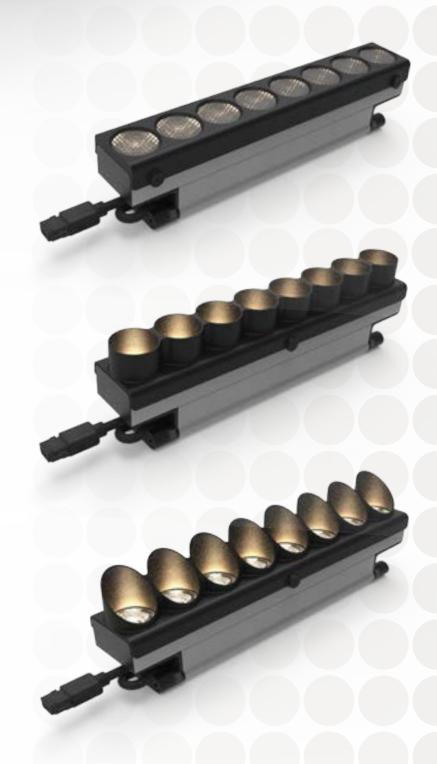

#### The Best Just Got Better

TROV 2 is the latest addition to the world's most adaptable linear LED lighting system

TROV 2 includes **KAST**, a groundbreaking Auto Sensing
Technology **Powered by Korrus™**. With KAST, specifiers are
no longer limited to one protocol. KAST autonomously detects
and controls the four major commercial dimming protocols.

- ELV (Reverse phase) DALI
- O-10V (Single & Dual) DMX/RDM

REPRESENTED BY

GASSER BUSH ASSOCIATES