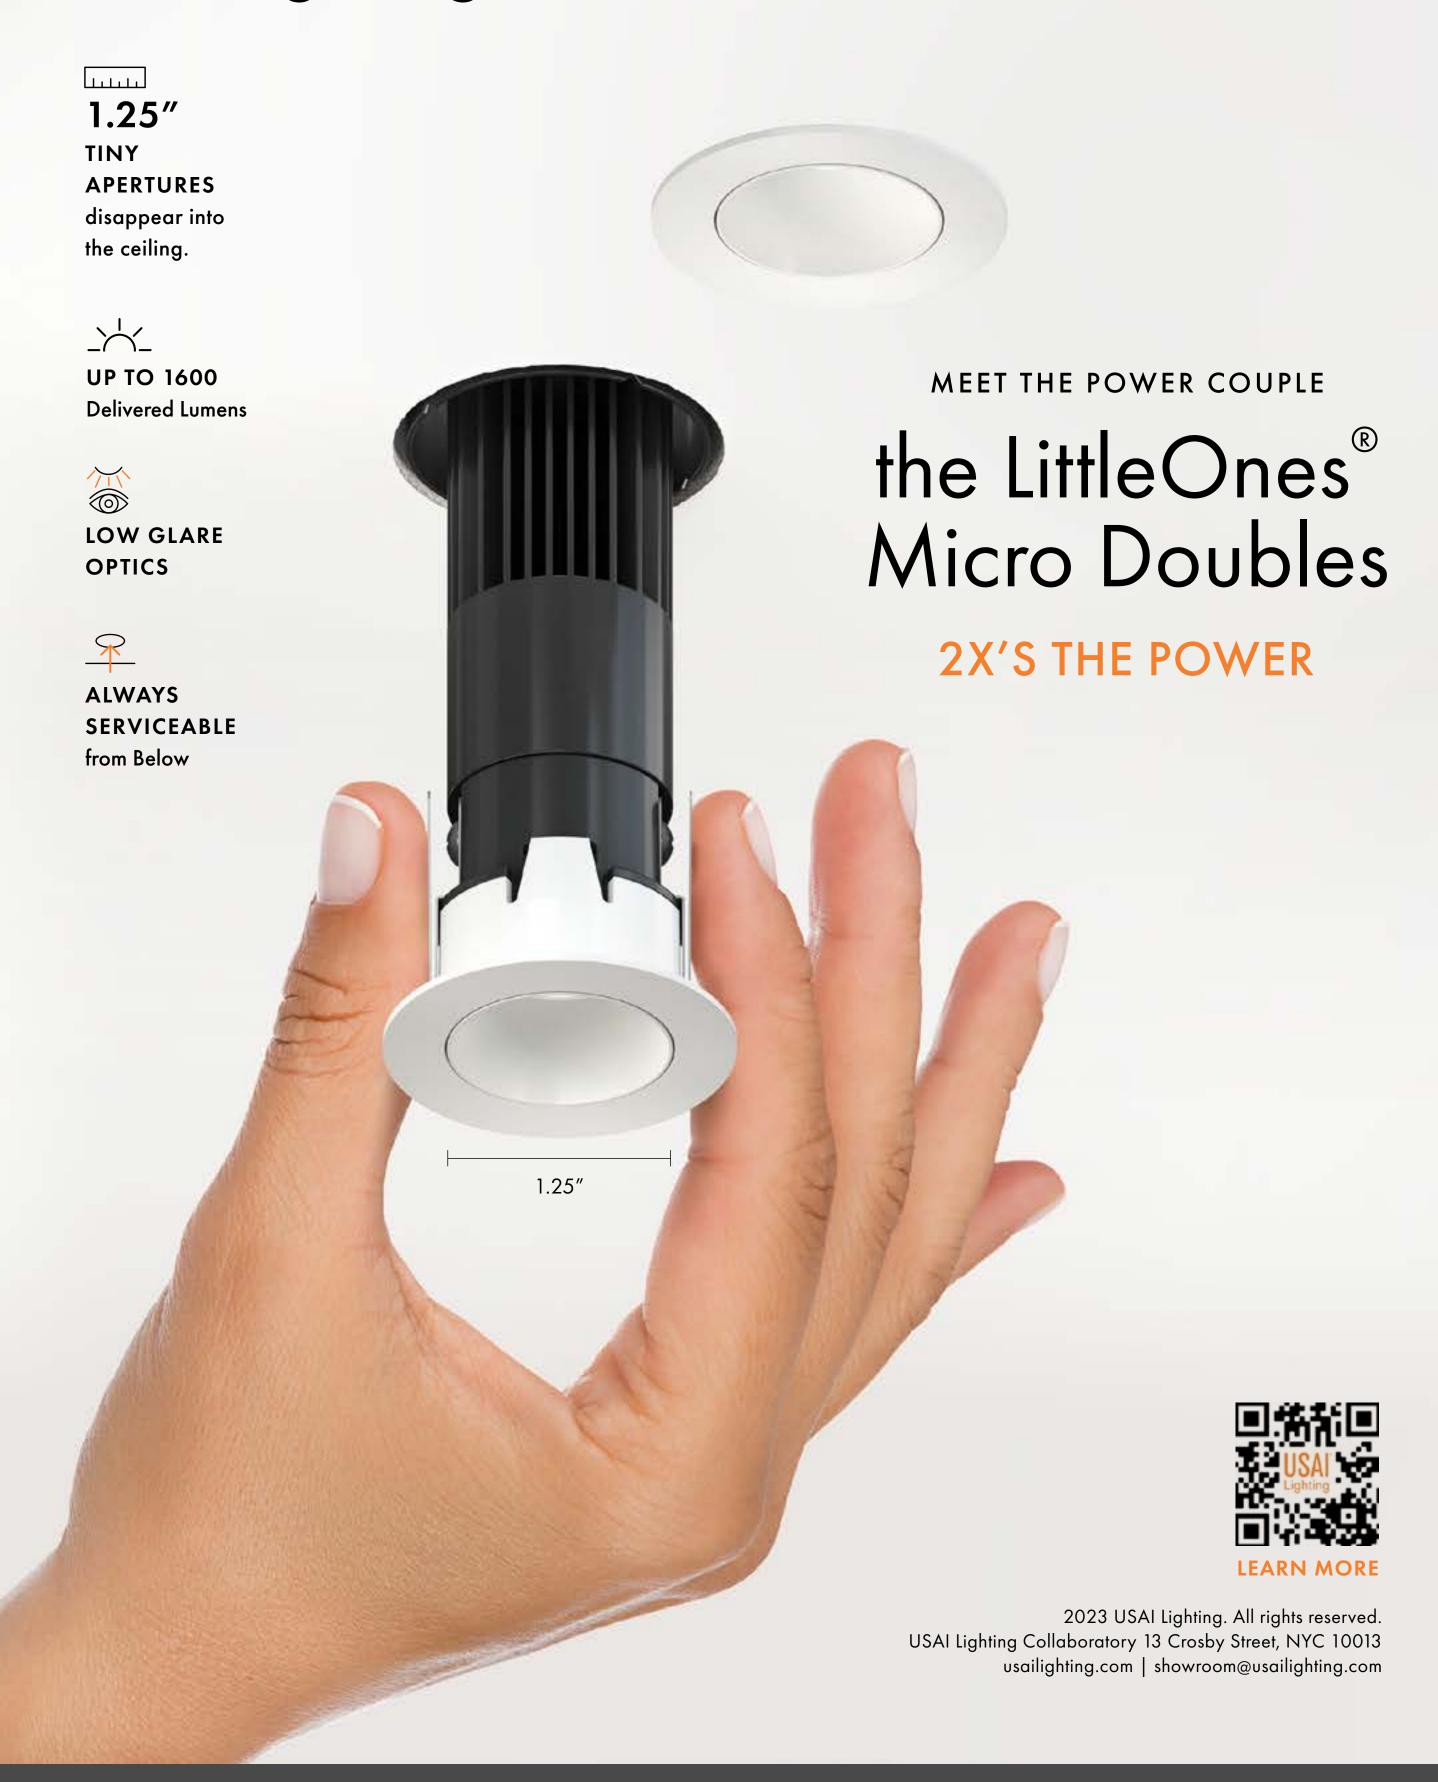

### **USAI** Lighting

## Less is more... with Pru1

- 1.5" diameter Direct/Indirect, Direct, Indirect, Asymmetric.
- 1.75" with Louver.
- Ceiling Wash for even ceiling illumination.
- Flat + Focal Glow Wall Washes.
- Power Over Aircraft cable, no power cord option.
- Nearly invisible .5" hanging hardware (T-bar).

PRUDENTIAL LTG.

prulite.com

WWW.REDSKYLIGHTING.COM