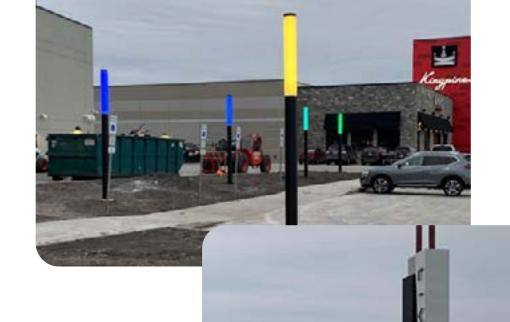

### 3° native super-optic.

Long-casting RGBW for grazing extremely tall buildings and illuminating up to 750 feet.

### **Area Light Column**

### FCA5500 RGBW

#### **Outdoor Area Lighting**

RGBW & Tunable White in one. Modern aesthetic with 4-part resolution in 48" luminaire top. IP65 wet location use.