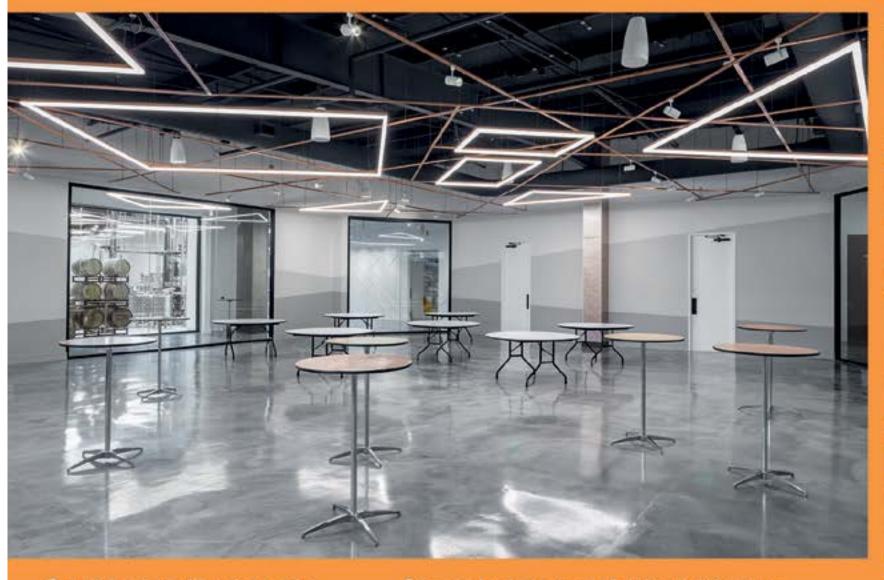

solutions to transform their spaces into unique and dynamic environments.

We manufactured the lighting installed in the Distillery of Modern Art (DoMA), specifically the Crescent MoonRing (illuminated arcs above the bar area) and the Five Bow (geometric linear shapes in the hallway and event space area).

The DoMA installation exemplifies the innovative product design and versatile manufacturing ability we take great pride in at ALW. We are proud to be chosen as the primary lighting manufacturer for this unique project, helping bring the Vickers Design team's vision to light.

DoMA is an incredibly dynamic space that requires intentional lighting. This project features our Crescent

MoonRing pendants which effortlessly complement the architecture and reflect the modernist abstract art motif while providing functional, performance illumination. Our geometrically configured Five Bow pendants provide a subtle wayfinding element and a pop of copper colour, creating a bold and artistic statement in both the hallway and the open event space. We applaud the design team at Vickers Design Group for their innovative design, especially their use of lighting as a luminous art installation within each room of this distinctive art gallery/distillery.