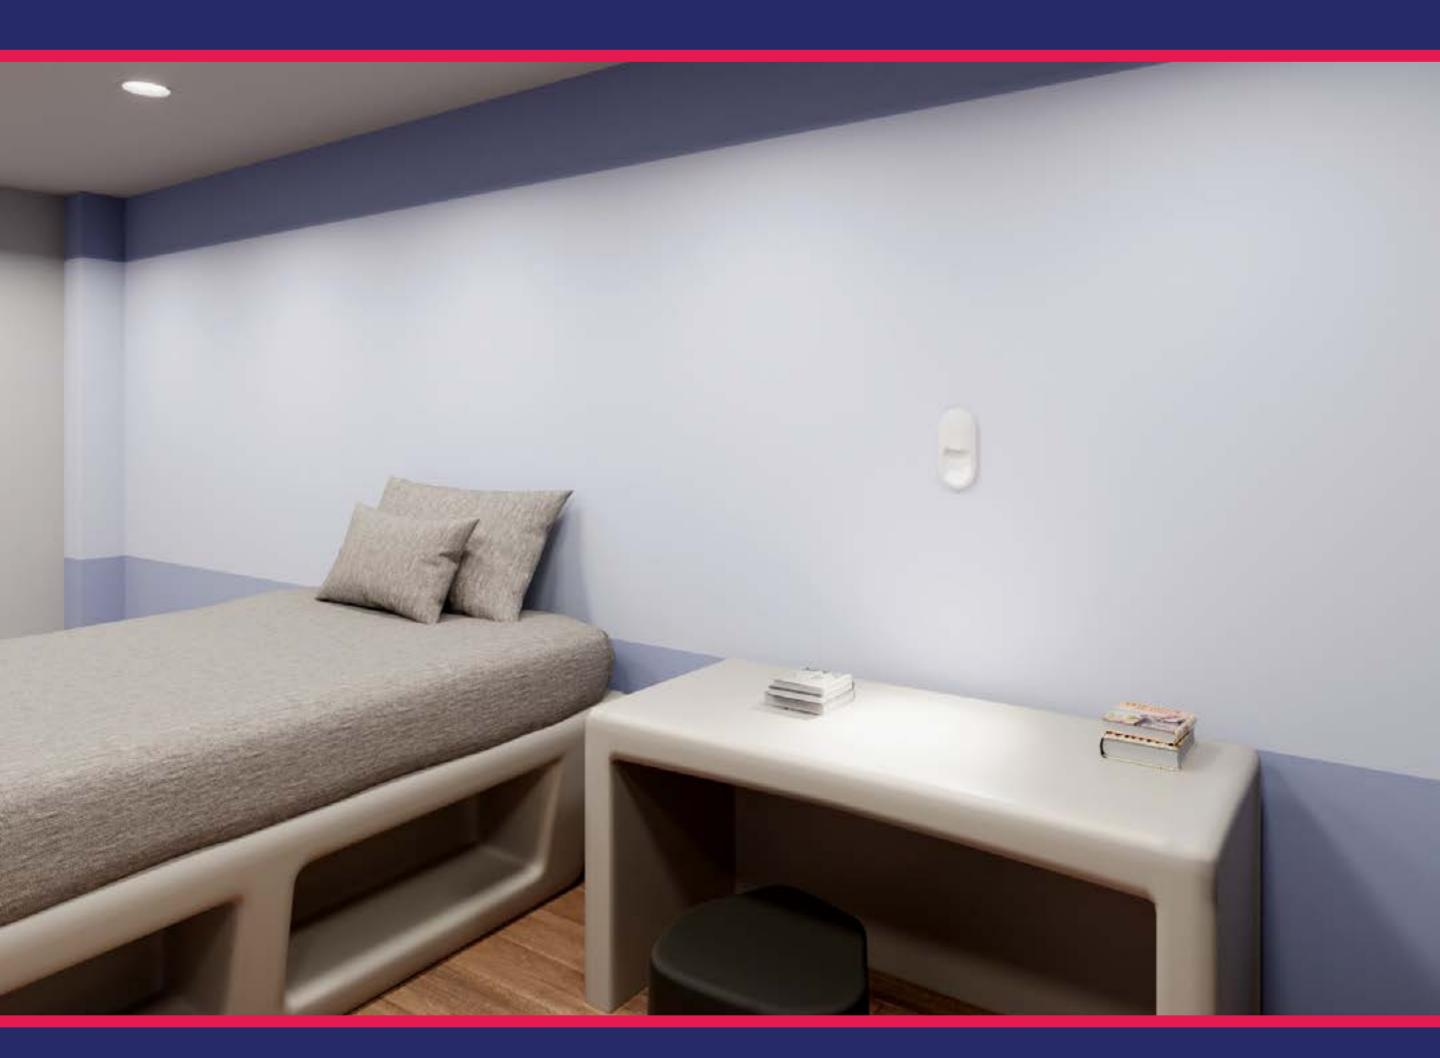

#### Giving patients autonomy over their experience

Hitsville Task Light by Kirlin provides a targeted layer of light that creates comfort and supports the well being of patients in behavioral health spaces and beyond.

Visit www.kirlinlighting.com for more.