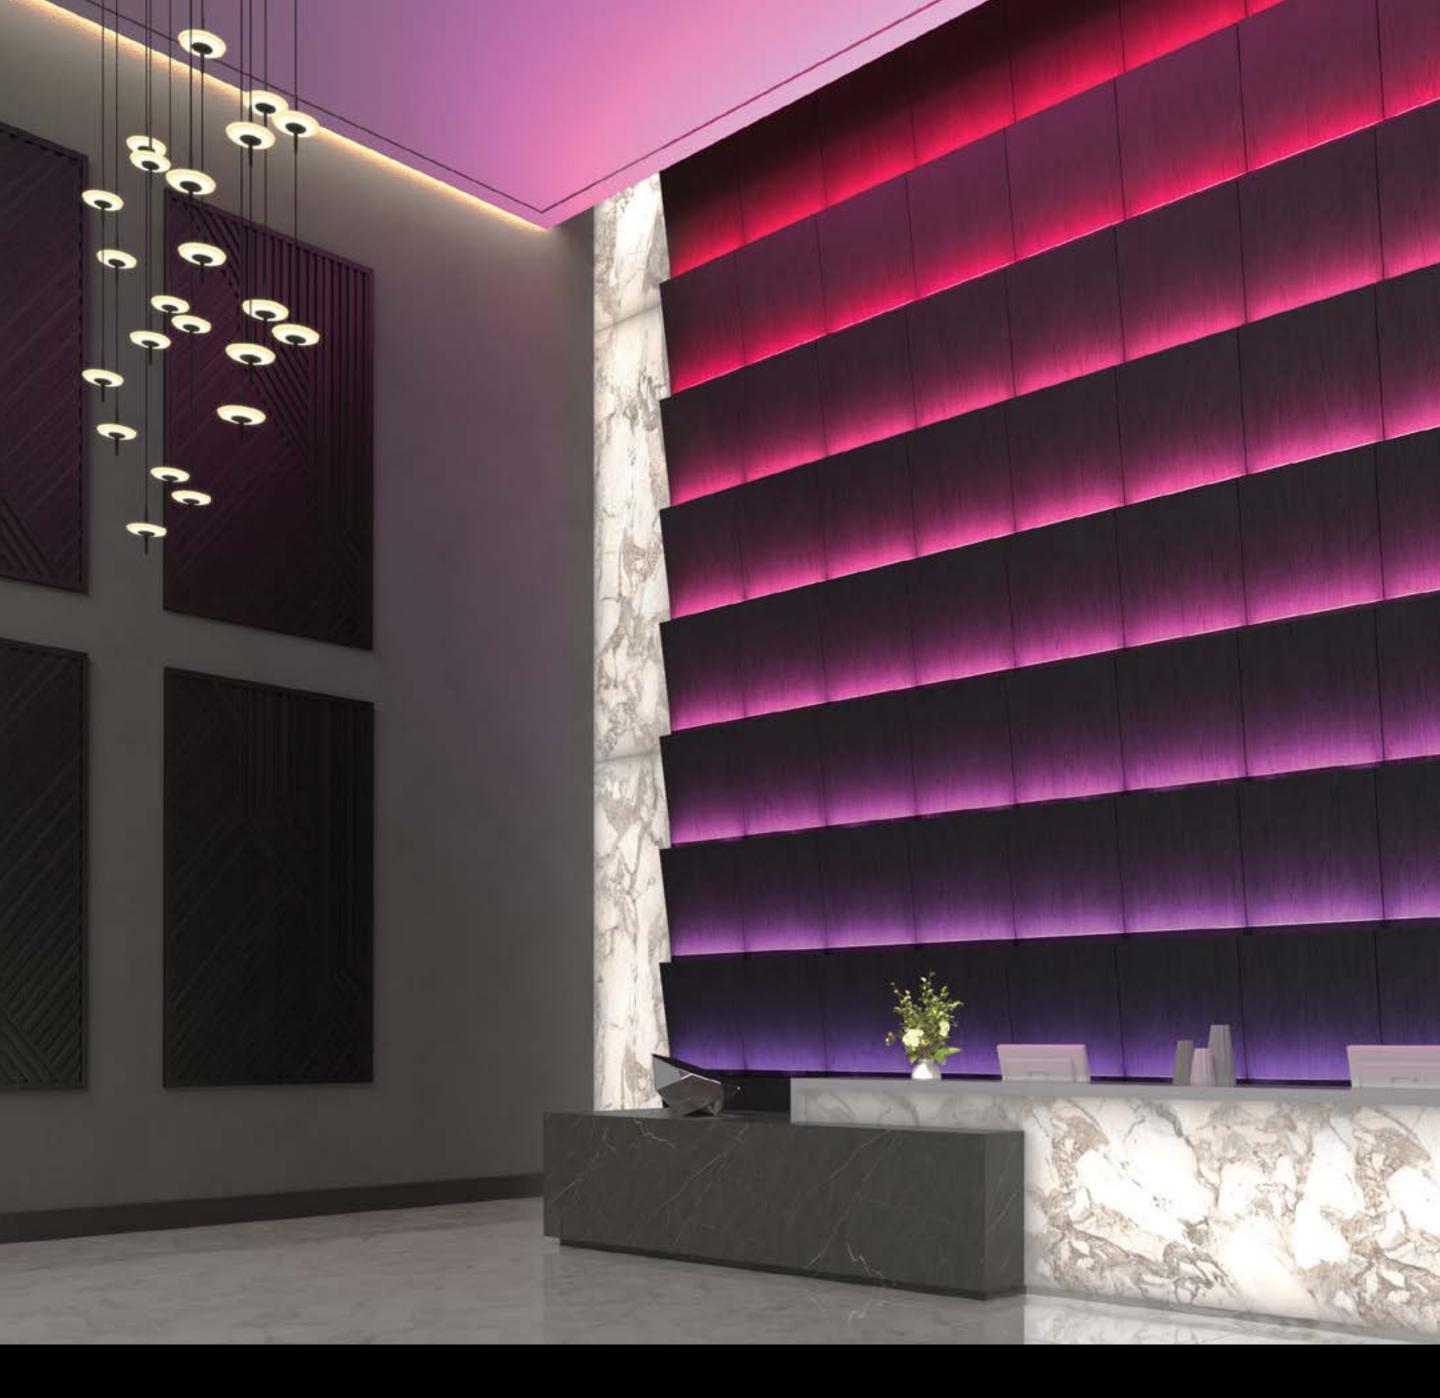

solutions to transform their spaces into unique and dynamic environments.

We manufactured the lighting installed in the Distillery of Modern Art (DoMA), specifically the Crescent MoonRing (illuminated arcs above the bar area) and the Five Bow (geometric linear shapes in the hallway and event space area).

The DoMA installation exemplifies the innovative product design and versatile manufacturing ability we take great pride in at ALW. We are proud to be chosen as the primary lighting manufacturer for this unique project, helping bring the Vickers Design team's vision to light.

DoMA is an incredibly dynamic space that requires intentional lighting. This project features our Crescent

MoonRing pendants which effortlessly complement the architecture and reflect the modernist abstract art motif while providing functional, performance illumination. Our geometrically configured Five Bow pendants provide a subtle wayfinding element and a pop of copper colour, creating a bold and artistic statement in both the hallway and the open event space. We applaud the design team at Vickers Design Group for their innovative design, especially their use of lighting as a luminous art installation within each room of this distinctive art gallery/distillery.