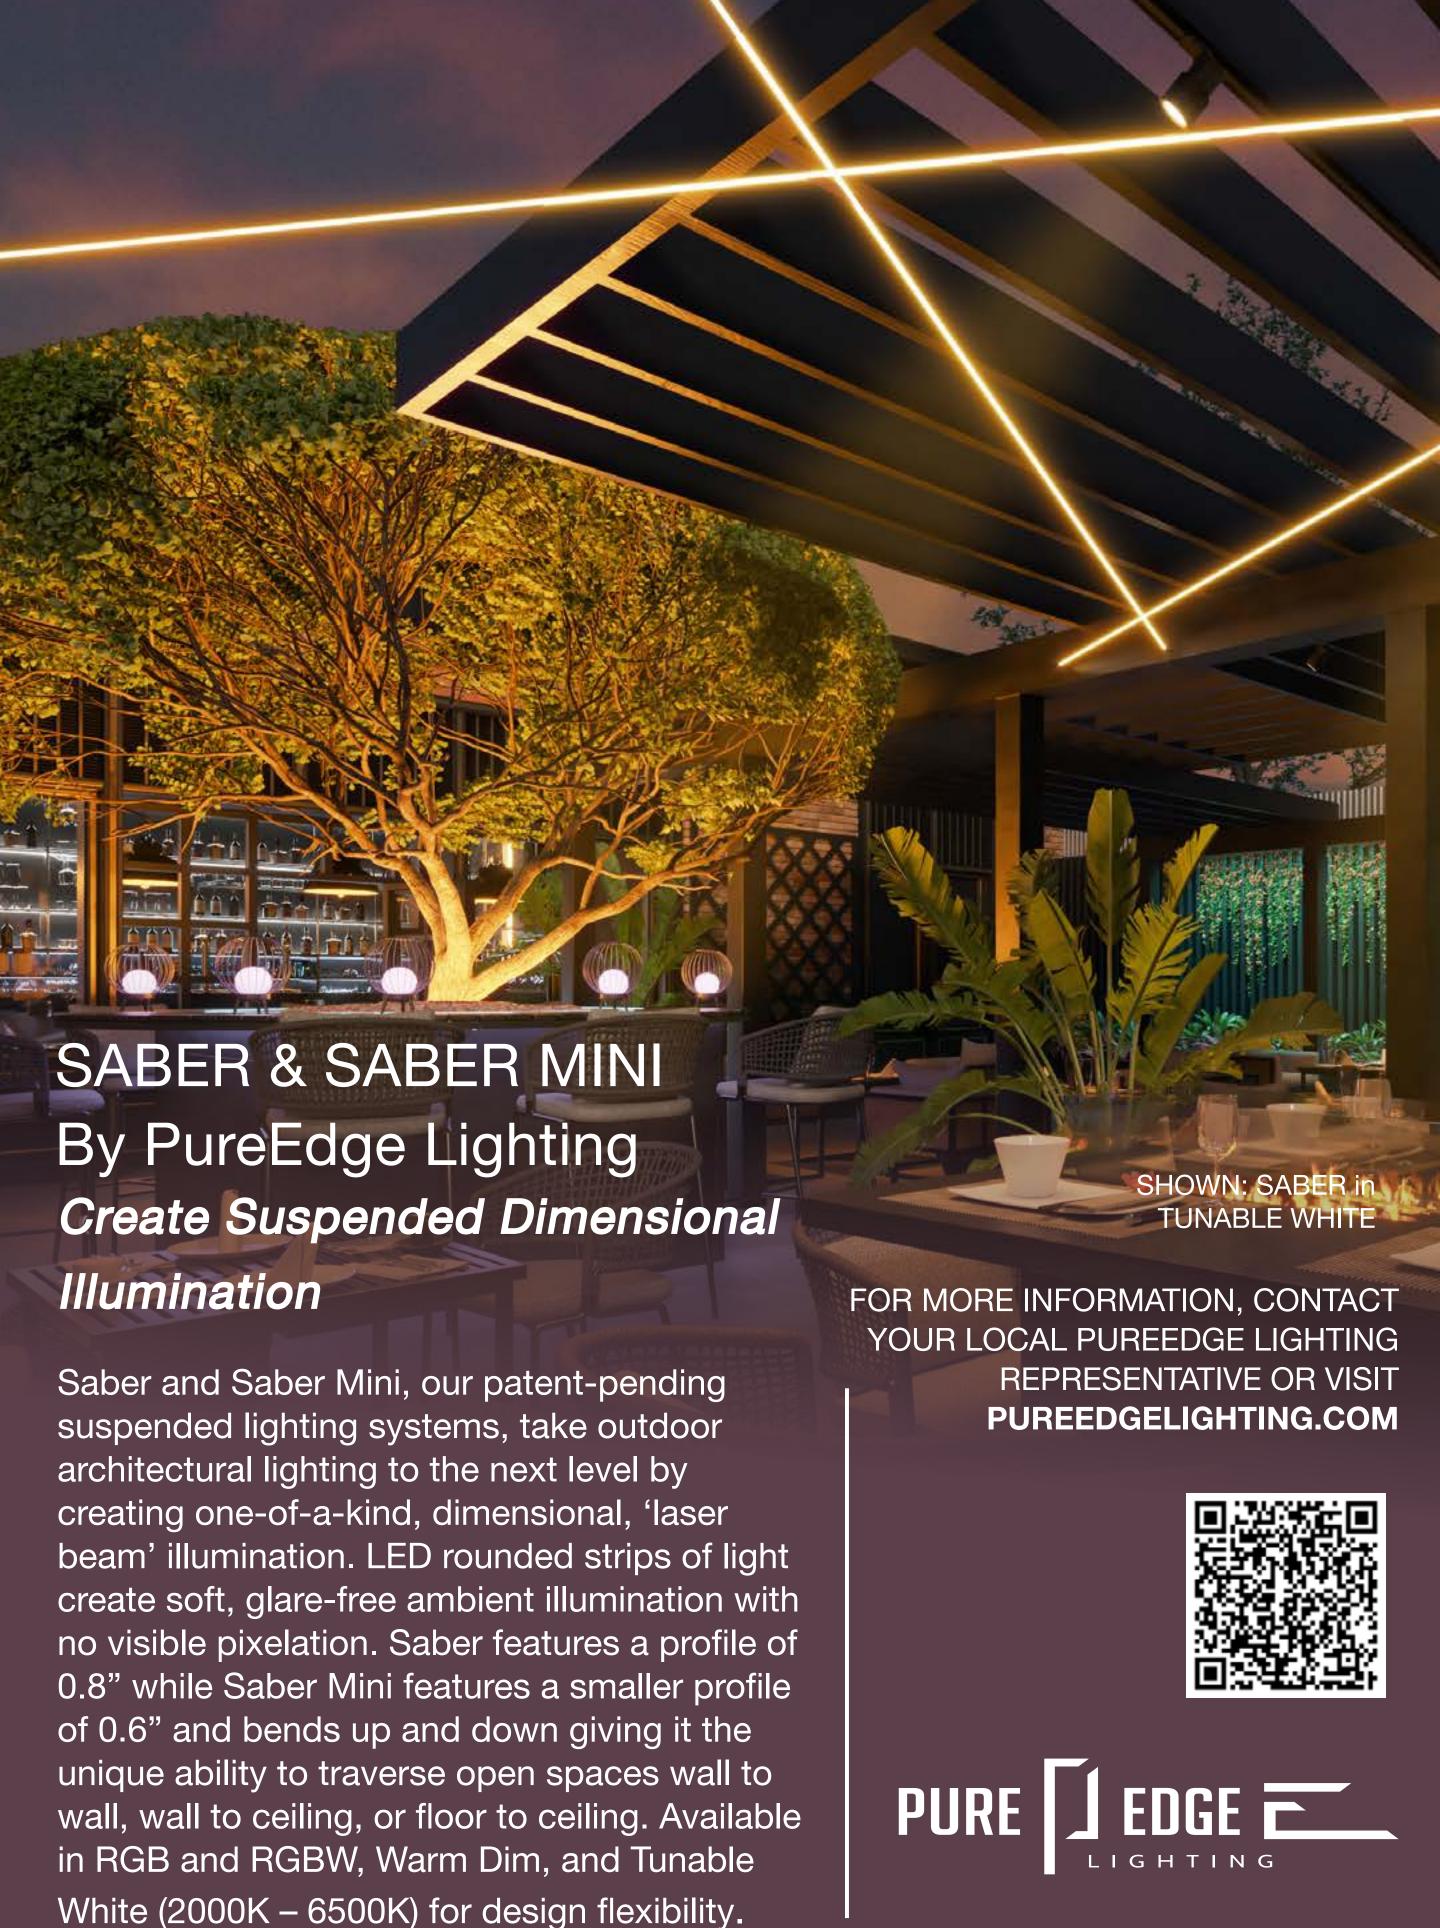

# ELLE<sup>TM</sup> PENDANT

The latest adition to our ELLE family of luminous architecture

#### **Pendant**

- ✓ Efficacy: up to 115 lm/W
- O Distribution: Direct, Direct-Indirect
- Indirect optics: Batwing
- Ohoice of remote drivers box: standard format or canopy-shaped for solid ceilings (e.g. concrete)