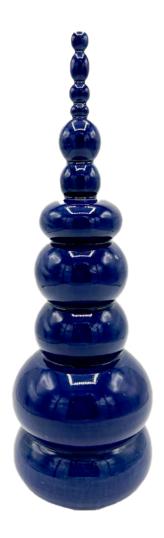

Bubble Vase Three, 2023 Stoneware, glaze 10 in. x 4.25 in. DS0003

Bubble Vase Four, 2023 Stoneware, glaze 13.75 in. x 4.25 in. DS0004

Bubble Vase Five , 2023 Stoneware, glaze 14.25 in. x 4.25 in. DS0005