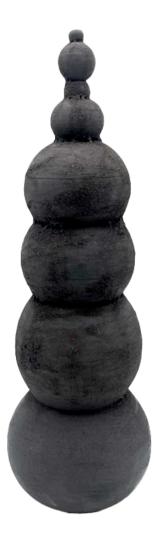

Bubble Vase Six, 2023 Stoneware, glaze 14.25 in. x 5.5 in. DS0006

Bubble Vase Seven, 2023 Stoneware, glaze 16 in. x 4.5 in. DS0007

Bubble Vase Eight , 2023 Stoneware, glaze 16.25 in. x 4.75 in. DS0008