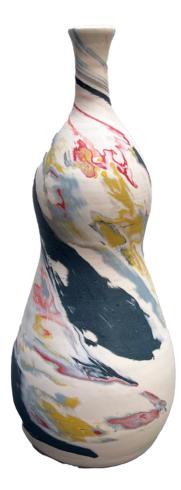

# Natalie Wagner

Mind excavation , 2023 Raw stoneware 6 ft. x 4 ft. x 5 ft. NW0001

Lexi Thorstenson Woven , 2023 Stoneware, glaze LT0001

*Vessel One* , 2020 Porcelain, cone 10 reduction 10.75 in. x 5 in. x 5 in. ZB0001

*Vessel Two* , 2023 Porcelain 9.5 in. x 4 in. x 4 in. ZB0002

*Vessel Three*, 2023 Porcelain 8.25 in. x 4 in. x 4 in. ZB0003

*Vessel Four*, 2023 Porcelain 7 in. x 3.5 in. x 3.5 in. ZB0004

*Vessel Five*, 2023 Porcelain 7 in. x 4 in. x 4 in. ZB0005