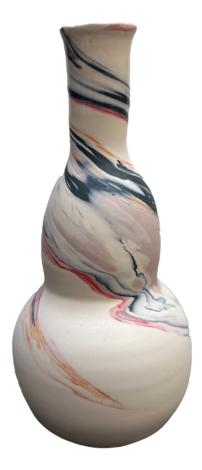

# Natalie Wagner

Mind excavation , 2023 Raw stoneware 6 ft. x 4 ft. x 5 ft. NW0001

Lexi Thorstenson Woven , 2023 Stoneware, glaze LT0001

*Vessel One* , 2020 Porcelain, cone 10 reduction 10.75 in. x 5 in. x 5 in. ZB0001

*Vessel Two* , 2023 Porcelain 9.5 in. x 4 in. x 4 in. ZB0002

*Vessel Three*, 2023 Porcelain 8.25 in. x 4 in. x 4 in. ZB0003

*Vessel Four*, 2023 Porcelain 7 in. x 3.5 in. x 3.5 in. ZB0004

*Vessel Five*, 2023 Porcelain 7 in. x 4 in. x 4 in. ZB0005