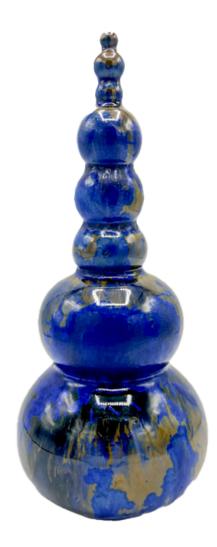

Bubble Vase Three, 2023 Stoneware, glaze 10 in. x 4.25 in. DS0003

Bubble Vase Four, 2023 Stoneware, glaze 13.75 in. x 4.25 in. DS0004

Bubble Vase Five , 2023 Stoneware, glaze 14.25 in. x 4.25 in. DS0005

Bubble Vase Six, 2023 Stoneware, glaze 14.25 in. x 5.5 in. DS0006

Bubble Vase Seven, 2023 Stoneware, glaze 16 in. x 4.5 in. DS0007

Bubble Vase Eight , 2023 Stoneware, glaze 16.25 in. x 4.75 in. DS0008