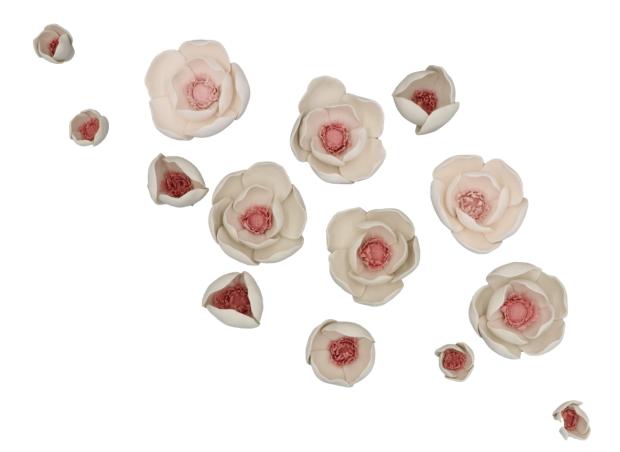

### Paulina Lucyna

*It's for you, dear*, 2023 Porcelain Approximately 3 ft. 4 ft. Flowers range from 1.5 in. 5 in. PL0001