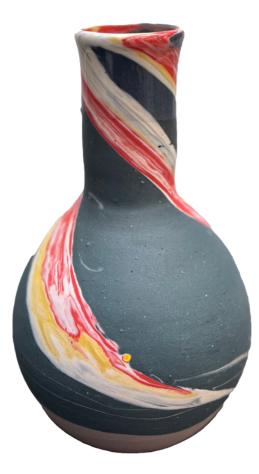

# Natalie Wagner

Mind excavation , 2023 Raw stoneware 6 ft. x 4 ft. x 5 ft. NW0001

Lexi Thorstenson Woven , 2023 Stoneware, glaze LT0001

*Vessel One* , 2020 Porcelain, cone 10 reduction 10.75 in. x 5 in. x 5 in. ZB0001

*Vessel Two* , 2023 Porcelain 9.5 in. x 4 in. x 4 in. ZB0002

*Vessel Three*, 2023 Porcelain 8.25 in. x 4 in. x 4 in. ZB0003

*Vessel Four*, 2023 Porcelain 7 in. x 3.5 in. x 3.5 in. ZB0004

*Vessel Five*, 2023 Porcelain 7 in. x 4 in. x 4 in. ZB0005