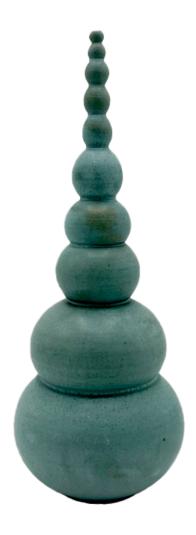

### Kimberly Williamson

*Carved Vase 2023-82*, 2023 Porcelain with glacier celadon 9.75 in. x 4 in. x 4 in. KW0001

Bubble Vase One , 2023 Stoneware, glaze 9.75 in. x 3.75 in. DS0001

Bubble Vase Two , 2023 Stoneware, glaze 10 in. x 4.25 in. DS0002

Bubble Vase Three, 2023 Stoneware, glaze 10 in. x 4.25 in. DS0003

Bubble Vase Four, 2023 Stoneware, glaze 13.75 in. x 4.25 in. DS0004

Bubble Vase Five , 2023 Stoneware, glaze 14.25 in. x 4.25 in. DS0005