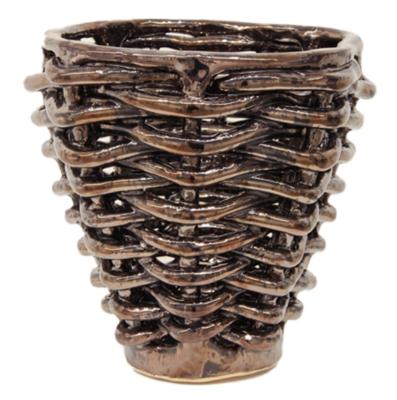

### Zoe Minzenberger

*Tulip glass window*, 2023 White Stoneware tiles, wooden frame, grout 35 in. x 18 in. ZM0001