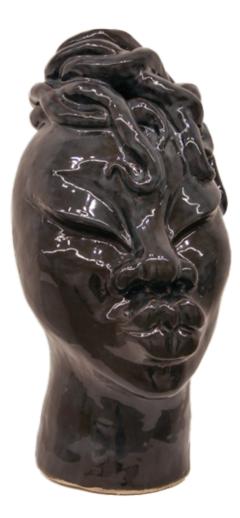

# Ingrid Nelson

*Ori Collection: Agoué nan Cheve Matant*, 2023 Stoneware, Cone 6 Glaze 15.5 in. x 9 in. IN0001