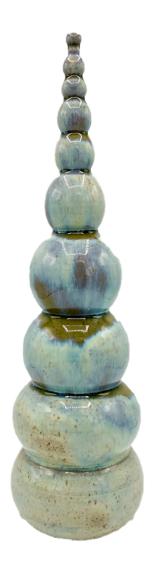

Bubble Vase Six, 2023 Stoneware, glaze 14.25 in. x 5.5 in. DS0006

Bubble Vase Seven, 2023 Stoneware, glaze 16 in. x 4.5 in. DS0007

Bubble Vase Eight , 2023 Stoneware, glaze 16.25 in. x 4.75 in. DS0008