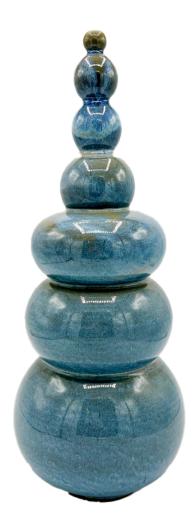

Bubble Vase Six, 2023 Stoneware, glaze 14.25 in. x 5.5 in. DS0006

Bubble Vase Seven, 2023 Stoneware, glaze 16 in. x 4.5 in. DS0007

Bubble Vase Eight , 2023 Stoneware, glaze 16.25 in. x 4.75 in. DS0008