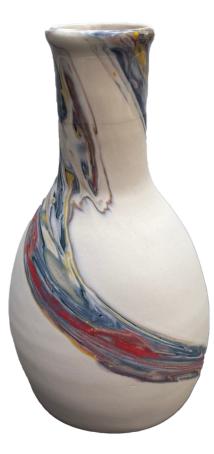

# Natalie Wagner

Mind excavation , 2023 Raw stoneware 6 ft. x 4 ft. x 5 ft. NW0001

Lexi Thorstenson Woven , 2023 Stoneware, glaze LT0001

*Vessel One* , 2020 Porcelain, cone 10 reduction 10.75 in. x 5 in. x 5 in. ZB0001

*Vessel Two* , 2023 Porcelain 9.5 in. x 4 in. x 4 in. ZB0002

*Vessel Three*, 2023 Porcelain 8.25 in. x 4 in. x 4 in. ZB0003

*Vessel Four*, 2023 Porcelain 7 in. x 3.5 in. x 3.5 in. ZB0004

*Vessel Five*, 2023 Porcelain 7 in. x 4 in. x 4 in. ZB0005