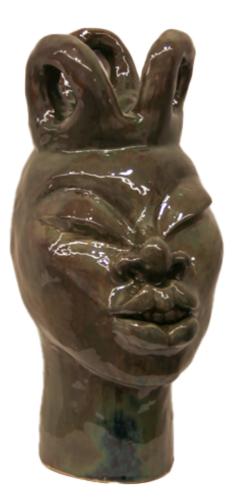

# Ingrid Nelson

*Ori Collection: Aïzan*, 2023 Stoneware, Cone 6 Glaze 15.5 in. x 9 in. IN0002