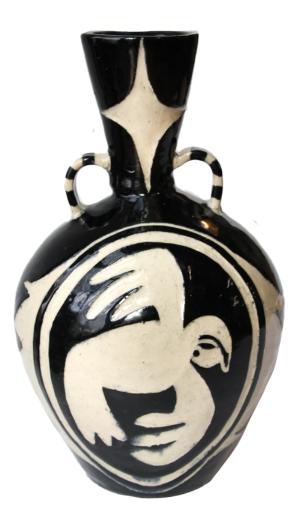

### Fawn Penn

*Sparrow* , 2023 stoneware, underglaze, glazef 9.25 in. x 5.75 in. x 5.75 in. FP0002