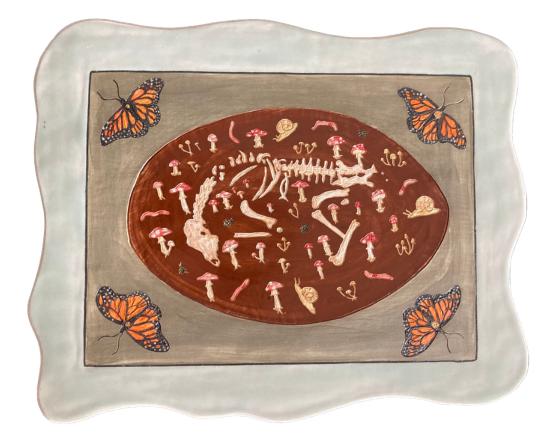

### Jayne King

*Decomposition #2*, 2023 porcelain, undeglaze, gold luster 5 in. x 9 in. x 12 in. JK0002