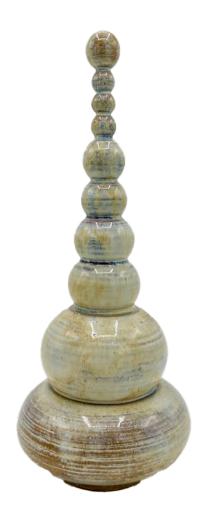

### Kimberly Williamson

*Carved Vase 2023-82*, 2023 Porcelain with glacier celadon 9.75 in. x 4 in. x 4 in. KW0001

Bubble Vase One , 2023 Stoneware, glaze 9.75 in. x 3.75 in. DS0001

Bubble Vase Two , 2023 Stoneware, glaze 10 in. x 4.25 in. DS0002