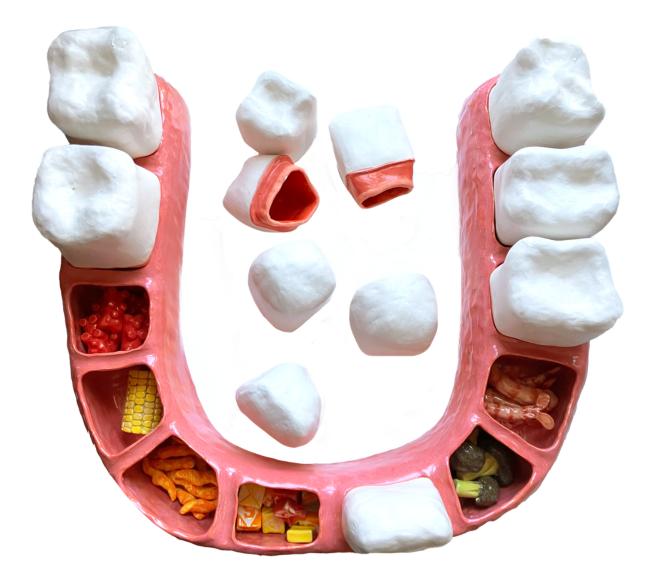

#### Laura Botham

The Body Keeps the Snacks, 2023 Ceramic, underglaze, glaze 7 in. x 18 in. x 19 in. LB0001