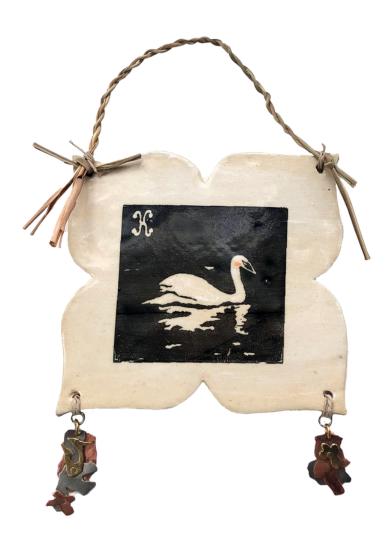

#### Serena Hocharoen

Swan Mystery Quilt Altar, 2023

Stoneware tile with lemongrass twine, paper thread, copper, bronze, and nickel charms 9 in. x 5.25 in. x 0.35 in. SH0001