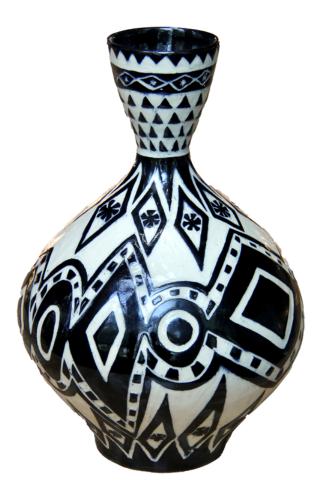

#### Fawn Penn

*Figure it out as you go*, 2023 Stoneware, underglaze, glaze 7.5 in x 7.5 in. x 10.25 in. FP0001