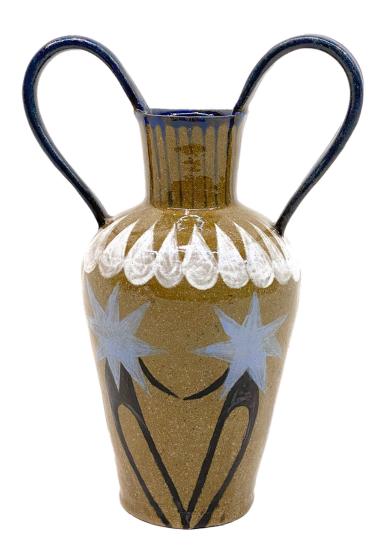

#### Isa Suárez-Sikes

I make a vase as the world burns and hate it for all it does not do, 2023 stoneware, underglaze, glaze 11 in. x 7.5 in. x 6 in. IS0001