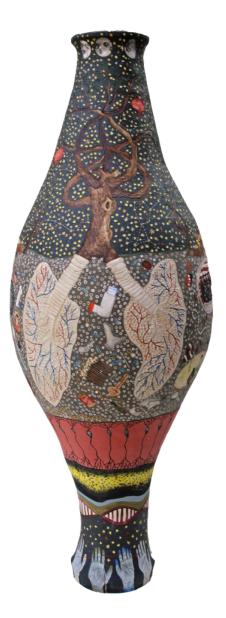

#### Laura Botham

The Body Keeps the Snacks, 2023 Ceramic, underglaze, glaze 7 in. x 18 in. x 19 in. LB0001