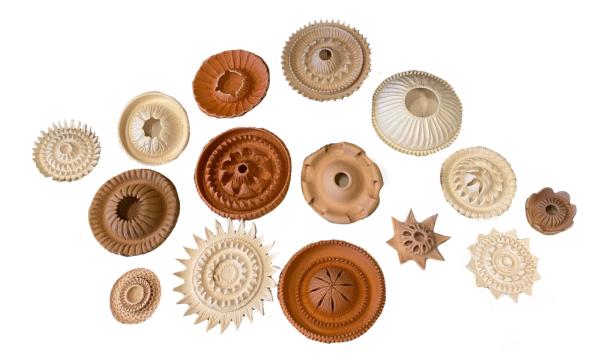

### Paulina Lucyna

*It's for you, dear*, 2023 Porcelain Approximately 3 ft. 4 ft. Flowers range from 1.5 in. 5 in. PL0001