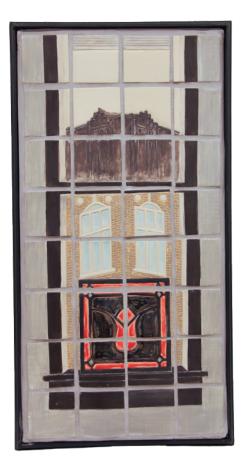

### Zoe Minzenberger

*Tulip glass window*, 2023 White Stoneware tiles, wooden frame, grout 35 in. x 18 in. ZM0001