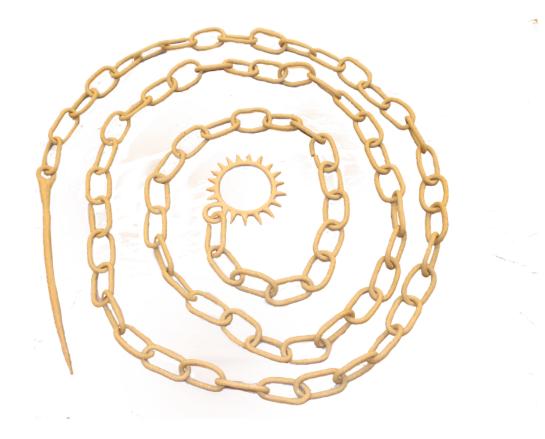

F

Burrow

Show catalogue



Show designed and curated by Fawn Penn



#### Laura Botham

The Body Keeps the Snacks, 2023 Ceramic, underglaze, glaze 7 in. x 18 in. x 19 in. LB0001



#### Isa Suárez-Sikes

I make a vase as the world burns and hate it for all it does not do, 2023 stoneware, underglaze, glaze 11 in. x 7.5 in. x 6 in. IS0001



# Brianna Freitag

*Colossus*, 2023 unglazed stoneware 26 ft. x 1 ft. BF0001



# Natalie Wagner

Mind excavation , 2023 Raw stoneware 6 ft. x 4 ft. x 5 ft. NW0001



Lexi Thorstenson Woven , 2023 Stoneware, glaze LT0001



*Vessel One* , 2020 Porcelain, cone 10 reduction 10.75 in. x 5 in. x 5 in. ZB0001



*Vessel Two* , 2023 Porcelain 9.5 in. x 4 in. x 4 in. ZB0002



*Vessel Three*, 2023 Porcelain 8.25 in. x 4 in. x 4 in. ZB0003



*Vessel Four*, 2023 Porcelain 7 in. x 3.5 in. x 3.5 in. ZB0004



*Vessel Five*, 2023 Porcelain 7 in. x 4 in. x 4 in. ZB0005



### Fawn Penn

*Sparrow* , 2023 stoneware, underglaze, glazef 9.25 in. x 5.75 in. x 5.75 in. FP0002



#### Fawn Penn

*Figure it out as you go*, 2023 Stoneware, underglaze, glaze 7.5 in x 7.5 in. x 10.25 in. FP0001



# Ingrid Nel