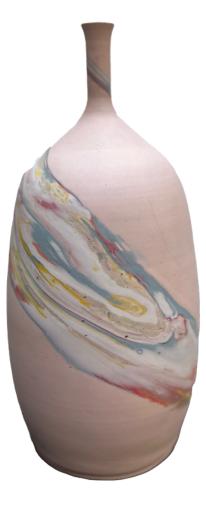

#### Isa Suárez-Sikes

I make a vase as the world burns and hate it for all it does not do, 2023 stoneware, underglaze, glaze 11 in. x 7.5 in. x 6 in. IS0001