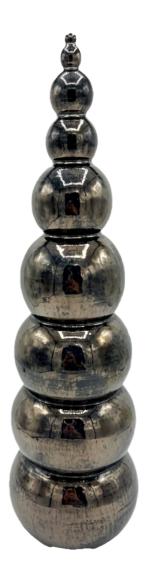

Bubble Vase Six, 2023 Stoneware, glaze 14.25 in. x 5.5 in. DS0006

Bubble Vase Seven, 2023 Stoneware, glaze 16 in. x 4.5 in. DS0007

Bubble Vase Eight , 2023 Stoneware, glaze 16.25 in. x 4.75 in. DS0008